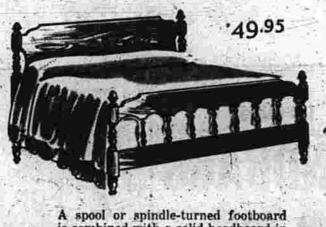

NEXT TUESDAY EVENING

Design your own bedroom with Watkins lovely

Chatham Cherry Save on every piece!

Your bedroom is distinctive when you ensemble it from the Chippendale reproductions, and the unique beds, of Watkins Chatham Cherry Group! It's amazing how many variations are possible with the 8 major pieces, including a bookcase bed not shown. The mellow spicy brown cherry finish enhances the beautiful wood grains. And all this loveliness is yours at savings.





The heavily molded mirror meas-

ures 261/2 x 301/2 inches. Regularly





on a poster bed is indicated by the

panels of this Chatham model. Choose

it in full or twin sizes. Regularly



Ogee bracket feet on full platform hases and thumbnail edges are typically Chippendale, 32-inch five drawer chest is regularly \$110.00.



is combined with a solid headboard in this distinctve Chatham bed, Full or twin sizes. Regularly \$55.00.



molded edges and willow brasses in true 18th Century style. 36-inch 7-drawer chest-on-chest. Regularly

935 MAIN STREET - Mitchell 3-5171

ther information may contact Mrs. Hall with Mrs. Alex D. Proulx in Holway at the earliest possible date, as she wishes to make the list during the coming two weeks. Square Dance Classes Robertson School PTA sponsored square dance instructions will begin Friday instead of Sept. 28, as announced. The class will be limited to 80 pupils of Grades 5 and 6, with the latter class given preference. Registrations with fee for the eight instruction sessions will be held at the school tomorrow. Herbert Mercier of Andover will give the instructions which w