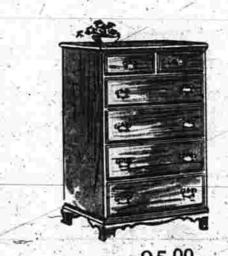

The heavily molded mirror meas-

ures 261/2 x 301/2 inches. Regularly

on a poster bed is indicated by the

panels of this Chatham model. Choose

it in full or twin sizes. Regularly

Ogee bracket feet on full platform hases and thumbnail edges are typically Chippendale, 32-inch five drawer chest is regularly \$110.00.