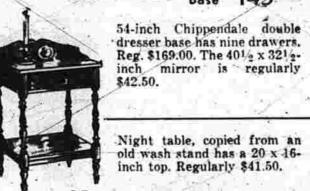

Chatham Cherry Save on every piece!

Your bedroom is distinctive when you ensemble it from the Chippendale reproductions, and the unique beds, of Watkins Chatham Cherry Group! It's amazing how many variations are possible with the 8 major pieces, including a bookcase bed not shown. The mellow spicy brown cherry finish enhances the beautiful wood grains. And all this loveliness is yours at savings.

The heavily molded mirror meas-

ures 261/2 x 301/2 inches. Regularly

on a poster bed is indicated by the

panels of this Chatham model. Choose

it in full or twin sizes. Regularly

Ogee bracket feet on full platform hases and thumbnail edges are typically Chippendale, 32-inch five drawer chest is regularly \$110.00.

is combined with a solid headboard in this distinctve Chatham bed, Full or twin sizes. Regularly \$55.00.

molded edges and willow brasses in true 18th Century style. 36-inch 7-drawer chest-on-chest. Regularly