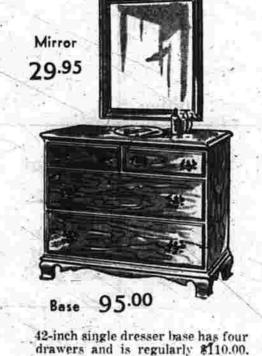

The heavily molded mirror meas-

ures 261/2 x 301/2 inches. Regularly

on a poster bed is indicated by the

panels of this Chatham model. Choose

it in full or twin sizes. Regularly

Ogee bracket feet on full platform hases and thumbnail edges are typically Chippendale, 32-inch five drawer chest is regularly \$110.00.