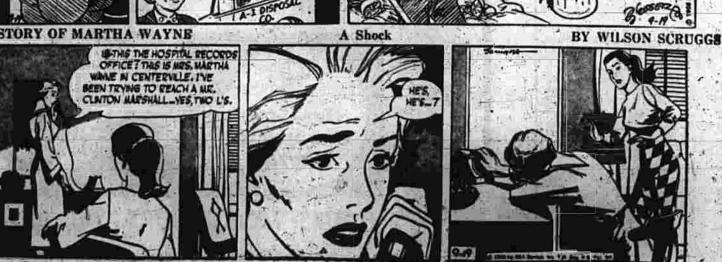

Cronin-Janssen Wedding

Firm Asks \$11,765

To Repair Culvert

The Central Connecticut Con-struction Co., West Hartford, was

low bidder, asking \$11,765, yester-

day for repairing a culvert under the Wilbur Cross Highway just