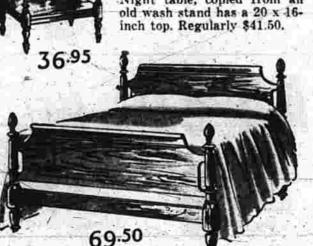

Chatham Cherry Save on every piece!

Your bedroom is distinctive when you ensemble it from the Chippendale reproductions, and the unique beds, of Watkins Chatham Cherry Group! It's amazing how many variations are possible with the 8 major pieces, including a bookcase bed not shown. The mellow spicy brown cherry finish enhances the beautiful wood grains. And all this loveliness is yours at savings.

is combined with a solid headboard in this distinctve Chatham bed, Full or twin sizes. Regularly \$55.00.

molded edges and willow brasses in true 18th Century style. 36-inch 7-drawer chest-on-chest. Regularly